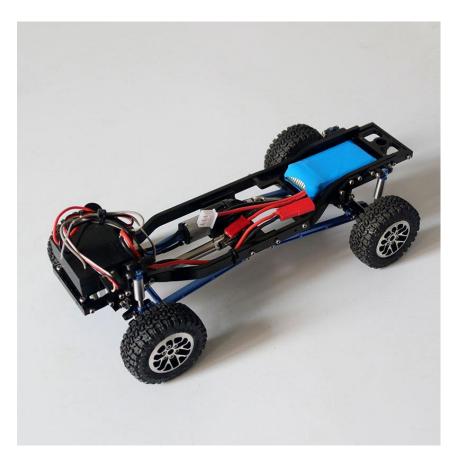

Install the electronics, (Electronics (Servo, Battery, Speed Control and Receiver) sold separately)

The following 3 images show how to attach the body to the chassis.