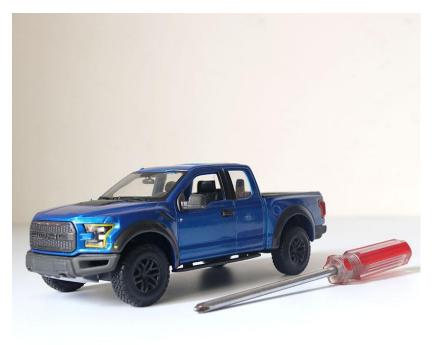

JDM-139 1/24 Rascal All Metal Scale Truck Chassis Set Instruction Sheet

The bodies shown in this manual are the <u>Maisto F150</u> and are only shown for example, they are neither included nor sold by RC4WD.

Use a phillips-head screwdriver to remove the body from the chassis.

Use a hobby knife remove excess material from underneath the bed of the truck.

The mount shown below will need to be used to install the body on this chassis. Follow the images below to install the body mount.