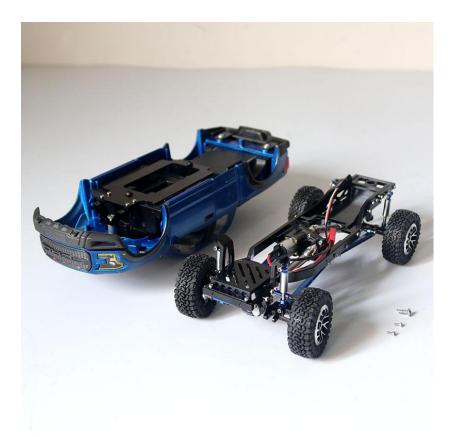

Use a phillips-head screwdriver to remove the body from the chassis.

Use a hobby knife remove excess material from underneath the bed of the truck.

The mount shown below will need to be used to install the body on this chassis. Follow the images below to install the body mount.