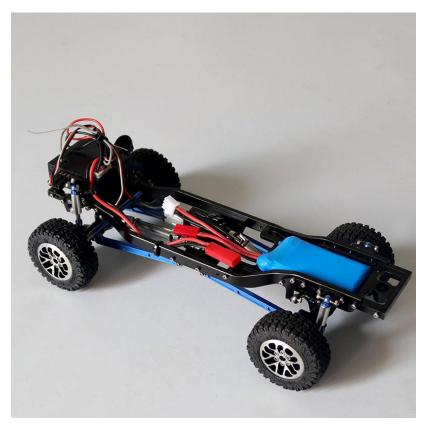

Install the electronics, (Electronics (Servo, Battery, Speed Control and Receiver) sold separately)

The following 3 images show how to attach the body to the chassis.