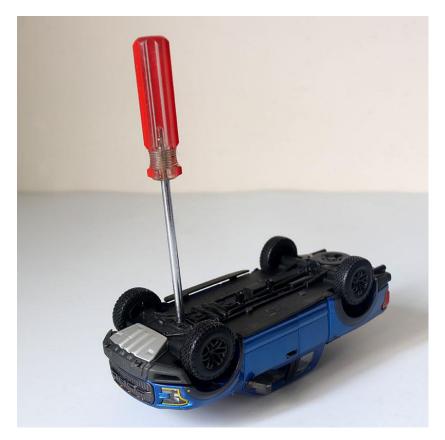

Use a phillips-head screwdriver to remove the body from the chassis.

Use a hobby knife remove excess material from underneath the bed of the truck.

The mount shown below will need to be used to install the body on this chassis. Follow the images below to install the body mount.