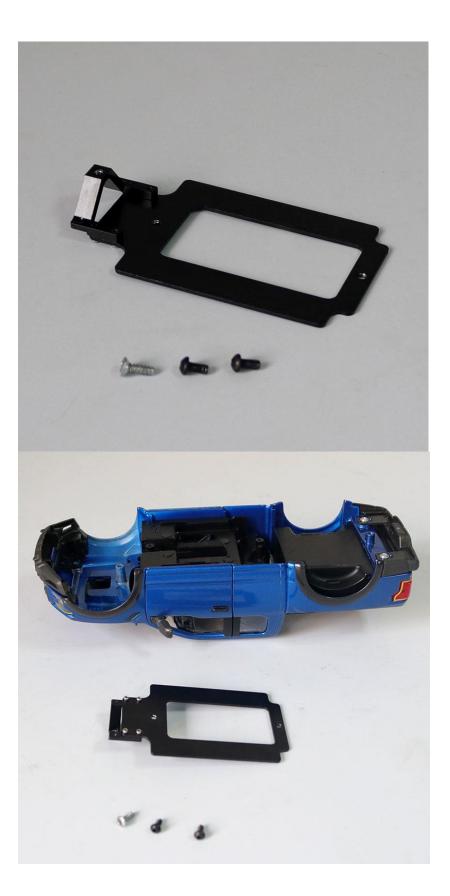

Use a phillips-head screwdriver to remove the body from the chassis.

Use a hobby knife remove excess material from underneath the bed of the truck.

The mount shown below will need to be used to install the body on this chassis. Follow the images below to install the body mount.