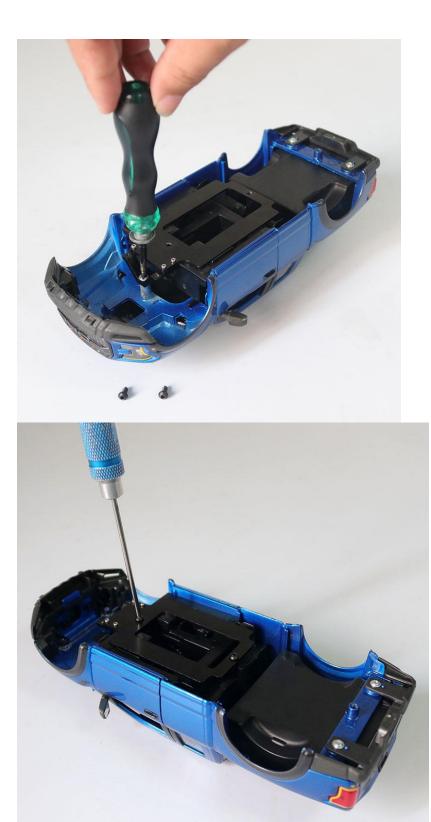

Use a phillips-head screwdriver to remove the body from the chassis.

Use a hobby knife remove excess material from underneath the bed of the truck.

The mount shown below will need to be used to install the body on this chassis. Follow the images below to install the body mount.