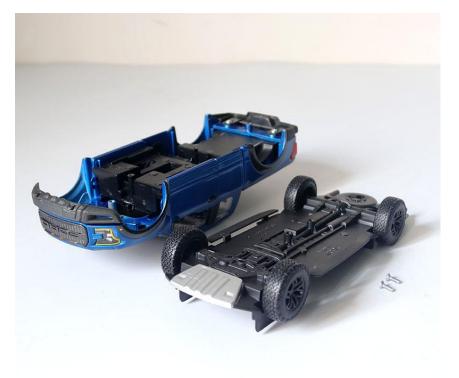

Use a phillips-head screwdriver to remove the body from the chassis.

Use a hobby knife remove excess material from underneath the bed of the truck.

The mount shown below will need to be used to install the body on this chassis. Follow the images below to install the body mount.