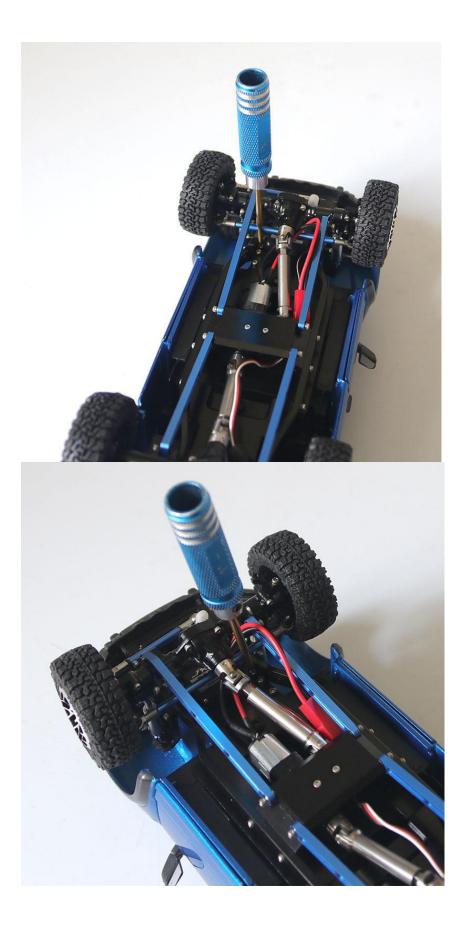

Use a phillips-head screwdriver to remove the body from the chassis.

Use a hobby knife remove excess material from underneath the bed of the truck.

The mount shown below will need to be used to install the body on this chassis. Follow the images below to install the body mount.

Install the electronics, (Electronics (Servo, Battery, Speed Control and Receiver) sold separately)

The following 3 images show how to attach the body to the chassis.