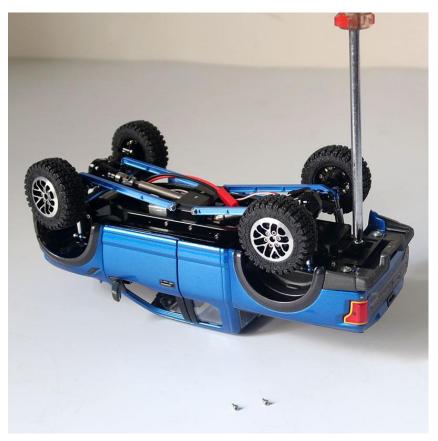

Use a phillips-head screwdriver to remove the body from the chassis.

Use a hobby knife remove excess material from underneath the bed of the truck.

The mount shown below will need to be used to install the body on this chassis. Follow the images below to install the body mount.

Install the electronics, (Electronics (Servo, Battery, Speed Control and Receiver) sold separately)

The following 3 images show how to attach the body to the chassis.