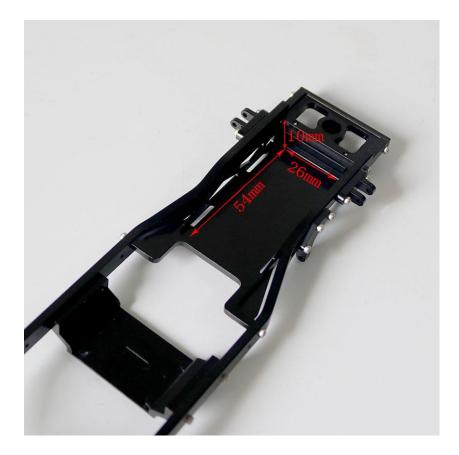

JDM-139 1/24 Rascal All Metal Scale Truck Chassis Set Instruction Sheet

The bodies shown in this manual are the <u>Maisto F150</u> and are only shown for example, they are neither included nor sold by RC4WD.