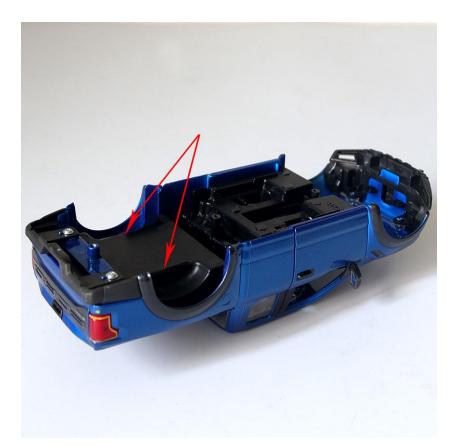

Use a phillips-head screwdriver to remove the body from the chassis.

Use a hobby knife remove excess material from underneath the bed of the truck.

The mount shown below will need to be used to install the body on this chassis. Follow the images below to install the body mount.